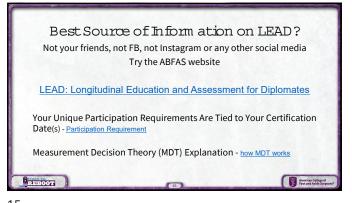

12

**ABFAS** 

ABFAS LEAD Program —
Have You Started It Yet?

• Longitudinal Assessment – No Pass/Fail
• Quarterly questions – Core only at first, with Specialty Area in the future

• Relevancy, Confidence in your answer

• Rationale for why it's the Best Answer, References

• Ability to provide feedback

• Can answer at any time, at your own convenience, on your own device

REBOOT

13 14

More Questions about LEAD?

• Talk to me after the session