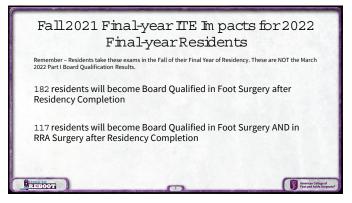

February 23, 2022 **ABFAS** 











ABFAS Board Certification Updates • Online Proctored Option for Fall PGY1&2 Didactic ITEs Now a Permanent Feature • PRR Ordering Changes for ABFAS Exams • Revised ITE Score Report now in PRR

5 6

1



PRR Ordering Process Changes for ABFAS ITES

• Automatic ITE assignments based on resident's program year

• Regular ABFAS ITE exam PGY1,PGY2, and PGY3 in a 4-year program

• ABFAS Final-year ITE exam to final-year residents

8

10

7

9

11

New Individuals core Report for Final-year Residents

Results Report | Mark | Modern | Modern

Overall Residency Program ABFAS ITE
Score Report

Page 18 of 19 of

How to Find the Overall Residency
Program ABFAS ITE Score Report

Steps to view your ABFAS Overall ITE report:

1. In PRR, under Reports in the left navigation panel, click on the ABFAS ITE Score
Overall Program Report.

2. Select the In-training examination year from the dropdown menu.

3. Click Run Report.

4. Download the file in Excel/PDF format or scroll down to view details on the sc